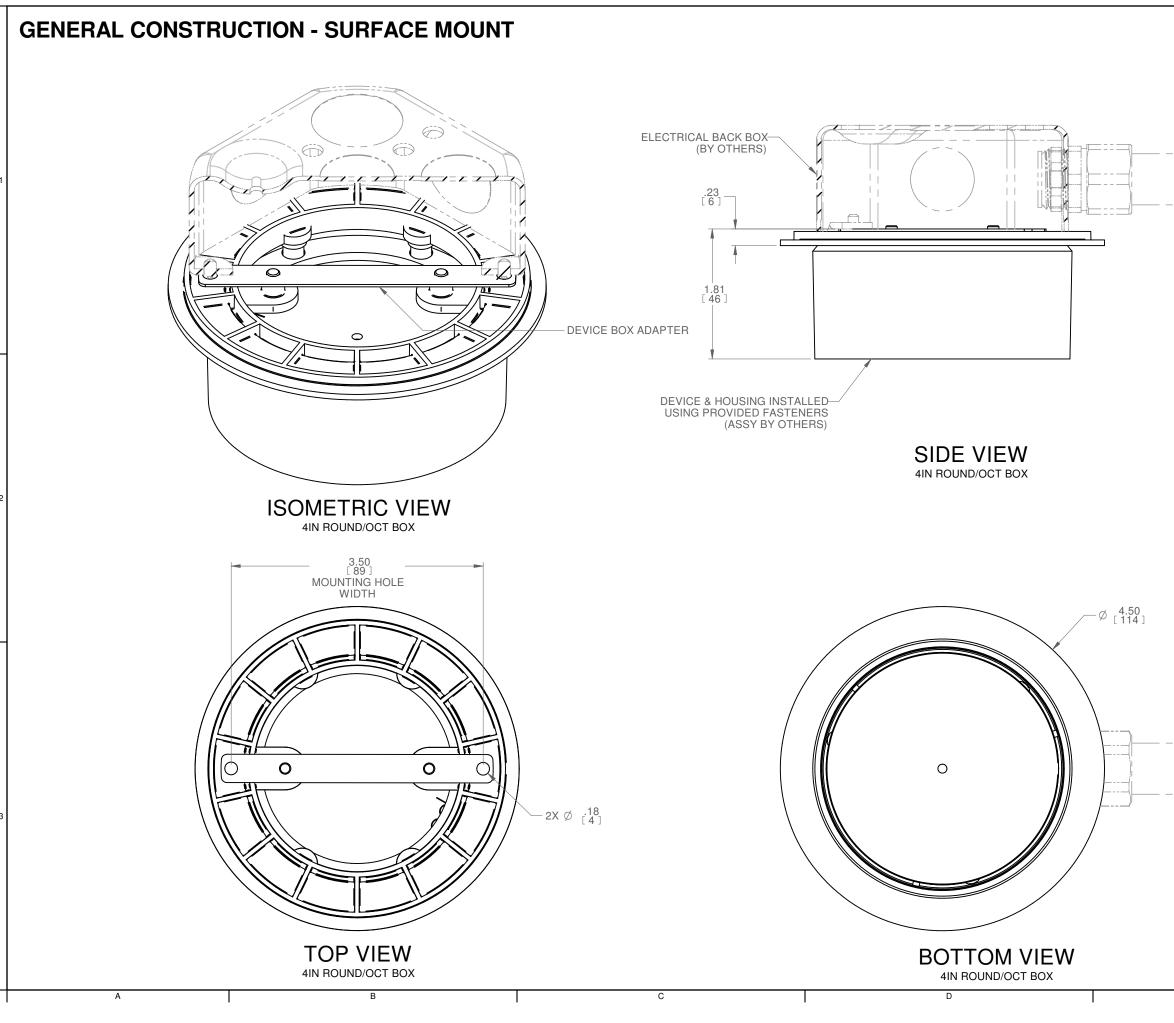

|
|                                          | SUBMITTAL 272423 SHEET SIZE 3 OF 5                                                                                                                                                                                                                                                                              |
|                                          | © COPYRIGHT PRICE INDUSTRIES 2020                                                                                                                                                                                                                                                                               |



| <section-header></section-header>