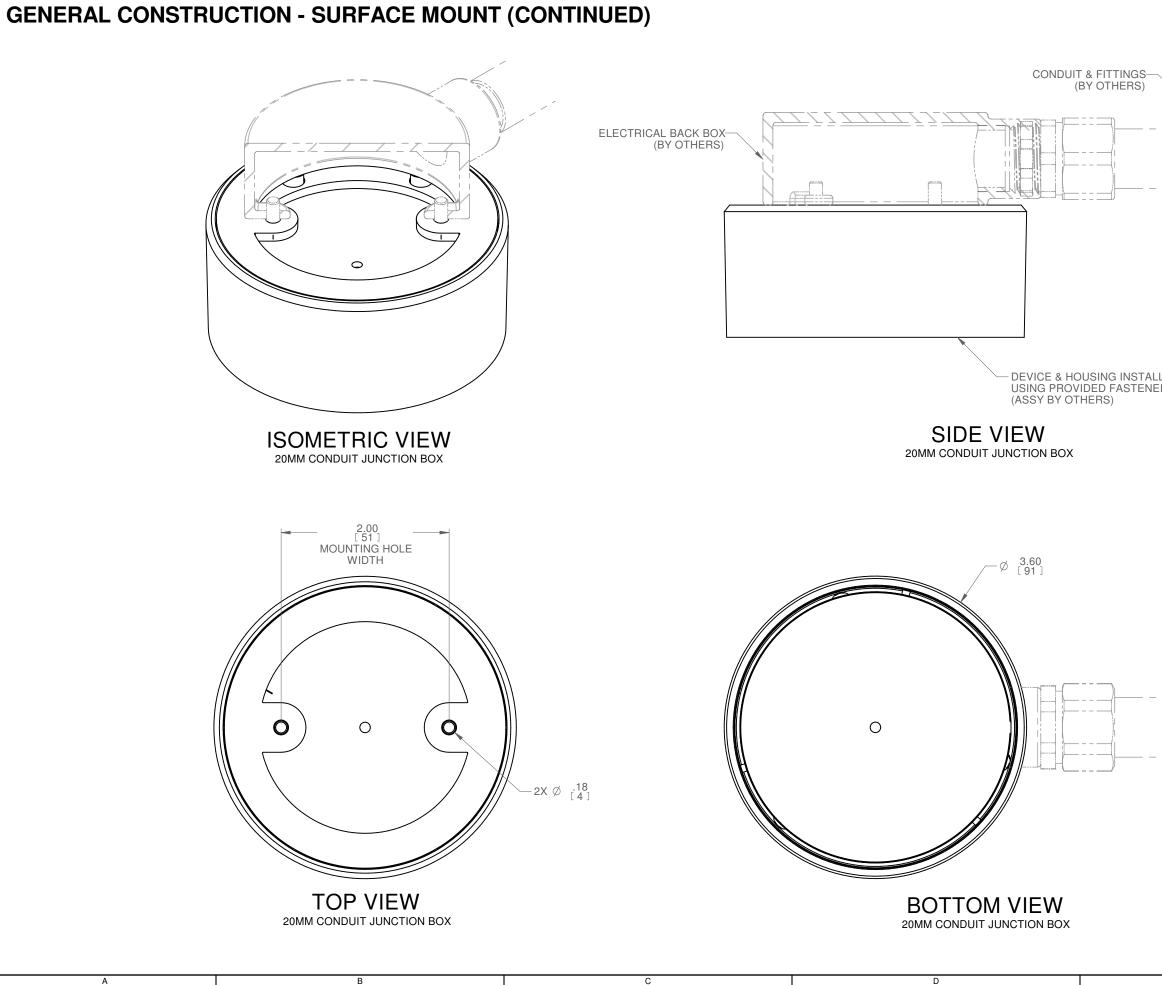

| NUMBER 272423 4 OF 5                                                                                                                                                                                                                                                | Έ<br><b>}</b> |



|     |                                                                                                                                                                                                 | AP                                                                                                   | rice C                                         |                                                                         | עי                |
|-----|-------------------------------------------------------------------------------------------------------------------------------------------------------------------------------------------------|------------------------------------------------------------------------------------------------------|----------------------------------------------