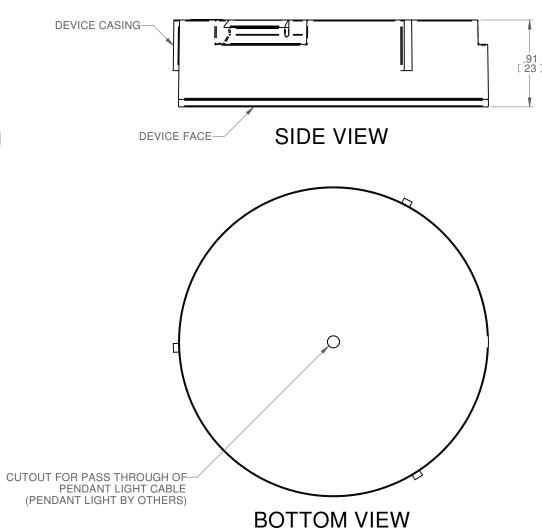

D

|                                          | A Price Company<br>WEBSITE: WWW.PARC-CEILINGS.COM                                                                                                                                                                                                                                                               |
|------------------------------------------|-----------------------------------------------------------------------------------------------------------------------------------------------------------------------------------------------------------------------------------------------------------------------------------------------------------------|
|                                          | CONSTRUCTION:<br>- DEVICE CASING                                                                                                                                                                                                                                                                                |
|                                          | FINISH:<br>- ALL HARDWARE: MILL FINISH UNLESS OTHERWISE<br>SPECIFIED                                                                                                                                                                                                                                            |
|                                          | ASSEMBLY AND INSTALLATION<br>- ALL COMPONENTS SHOWN ARE FACTORY ASSEMBLED BY<br>PARC UNLESS OTHERWISE NOTED<br>- ALL INSTALLATION BY OTHERS AND METHODS SHOWN<br>ARE NOTIONAL<br>- (ASSY BY OTHERS): PROVIDED BY PARC, FIELD<br>ASSEMBLED BY OTHERS<br>- (BY OTHERS): PROVIDED AND FIELD ASSEMBLED BY<br>OTHERS |
|                                          | NOTES:<br>- DIMENSIONS SHOWN IN PARENTHESES ARE FOR<br>REFERENCE ONLY (X.XX)<br>- METRIC DIMENSIONS SHOWN IN BRACKETS [X.XX]<br>- PRODUCT FINISH MAY VARY IN TONE, GLOSS AND<br>TEXTURE; VARIATIONS ARE WITHIN PARC QUALITY<br>STANDARDS<br>- TBC: DETAILS TO BE CONFIRMED                                      |
|                                          |                                                                                                                                                                                                                                                                                                                 |
|                                          |                                                                                                                                                                                                                                                                                                                 |
|                                          |                                                                                                                                                                                                                                                                                                                 |
|                                          |                                                                                                                                                                                                                                                                                                                 |
|                                          |                                                                                                                                                                                                                                                                                                                 |
|                                          |                                                                                                                                                                                                                                                                                                                 |
|                                          | A 2020-06-16 NPT SMB                                                                                                                                                                                                                                                                                            |
| ч                                        | REV DATE DRAWN BY CHECKED BY                                                                                                                                                                                                                                                                                    |
| a . a<br>a . a<br>a . a . a<br>a . a . a | ALL DIMENSIONS IN INCHES UNLESS<br>OTHERWISE SPECIFIED                                                                                                                                                                                                                                                          |
|                                          | TOLERANCES UNLESS OTHERWISE SPECIFIED<br>LINEAR X.X ± .06 X.XX ± .03 X.XXX ± .01 INCHES<br>ANGULAR X ± 1 X.X ± .5 X.XX ± .25 DEGREES<br>PROJECT                                                                                                                                                                 |
|                                          | DRAWING TITLE                                                                                                                                                                                                                                                                                                   |
|                                          | NODE CEILING ROSE SUBMITTAL                                                                                                                                                                                                                                                                                     |
|                                          | SUBMITTAL 272423 SHEET SIZE 3 OF 5                                                                                                                                                                                                                                                                              |
|                                          | © COPYRIGHT PRICE INDUSTRIES 2020                                                                                                                                                                                                                                                                               |