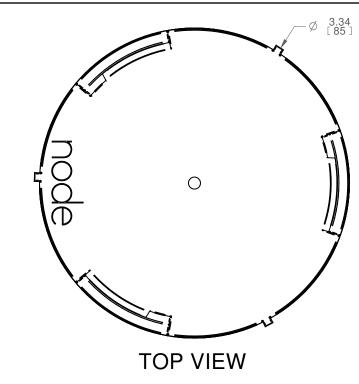

С

B

|   | <ul> <li>IPPEACEACUPACIES A DEVICE A SUM A VARY A PARC-CEILINGS.COM</li> <li>DEVICE CASING     <ul> <li>OULDED POLYMER</li> <li>OUTER HOUSINGS</li> <li>MOULDED POLYMER</li> </ul> </li> <li>AUL HARDWARE: MILL FINISH UNLESS OTHERWISE SPECIFIED</li> <li>ALL COMPONENTS SHOWN ARE FACTORY ASSEMBLED BY APAC UNLESS OTHERWISE NOTED</li> <li>ALL COMPONENTS SHOWN ARE FACTORY ASSEMBLED BY APAC UNLESS OTHERWISE NOTED</li> <li>ALL COMPONENTS SHOWN ARE FACTORY ASSEMBLED BY APAC UNLESS OTHERWISE NOTED</li> <li>ALL INSTALLATION BY OTHERS AND METHODS SHOWN ARE NOTIONAL</li> <li>(BY OTHERS): PROVIDED BY PARC, FIELD ASSEMBLED BY OTHERS</li> <li>(BY OTHERS): PROVIDED AND FIELD ASSEMBLED BY OTHERS</li> <li>(BY OTHERS): PROVIDED AND FIELD ASSEMBLED BY OTHERS</li> <li>PROSUNS SHOWN IN PARENTHESES ARE FOR REFERENCE ONLY (X.X)</li> <li>METRIC DIMENSIONS SHOWN IN PARENTHESES ARE FOR REFERENCE ONLY (X.X)</li> <li>THERIC DIMENSIONS SHOWN IN PARENTHESES ARE FOR REFERENCE ONLY (X.X)</li> <li>TERCIC DIMENSIONS SHOWN IN PARENTHESES ARE FOR REFERENCE ONLY (X.X)</li> <li>TERCIC DIMENSIONS SHOWN IN PARENTHESES ARE FOR REFERENCE ONLY (X.X)</li> <li>TERCIC DIMENSIONS ARE WITHIN PARC QUALITY STANDARDS</li> <li>TBC: DETAILS TO BE CONFIRMED</li> </ul> |
|---|--------------------------------------------------------------------------------------------------------------------------------------------------------------------------------------------------------------------------------------------------------------------------------------------------------------------------------------------------------------------------------------------------------------------------------------------------------------------------------------------------------------------------------------------------------------------------------------------------------------------------------------------------------------------------------------------------------------------------------------------------------------------------------------------------------------------------------------------------------------------------------------------------------------------------------------------------------------------------------------------------------------------------------------------------------------------------------------------------------------------------------------------------------------------------------------------------------------------------------------------------------------------------------|
|   | A 2020-06-16 NPT SMB<br>REV DATE DRAWN BY CHECKED BY<br>ALL DIMENSIONS IN INCHES UNLESS<br>OTHERWISE SPECIFIED<br>TOLERANCES UNLESS OTHERWISE SPECIFIED<br>LINEAR X.X±.06 X.XX±.03 X.XXX±.01 INCHES<br>ANGULAR X±1 X.X±.5 X.XX±.25 DEGREES<br>PROJECT                                                                                                                                                                                                                                                                                                                                                                                                                                                                                                                                                                                                                                                                                                                                                                                                                                                                                                                                                                                                                          |
| V | DRAWING TITLE<br>NODE CEILING ROSE SUBMITTAL<br>SUBMITTAL<br>NUMBER<br>272423<br>© COPYRIGHT PRICE INDUSTRIES 2020<br>B                                                                                                                                                                                                                                                                                                                                                                                                                                                                                                                                                                                                                                                                                                                                                                                                                                                                                                                                                                                                                                                                                                                                                        |
| E | ······································                                                                                                                                                                                                                                                                                                                                                                                                                                                                                                                                                                                                                                                                                                                                                                                                                                                                                                                                                                                                                                                                                                                                                                                                                                         |