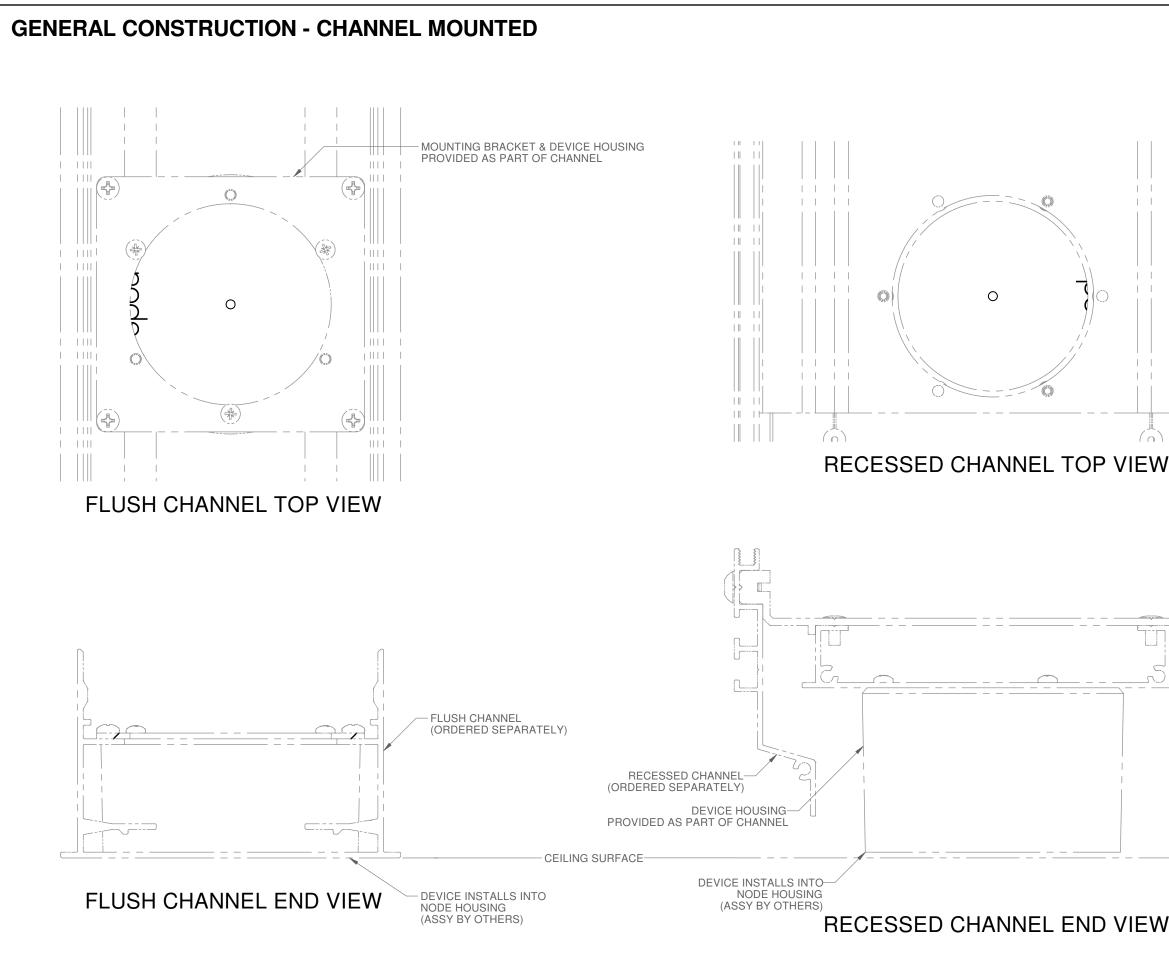

| <section-header></section-header>                                                                                                                                                                                                                                                                                                                                                                                                                                                                                                                                                                                                                                                                                                                                                                                                                                                                                                                                                                                                                                                                                                                                                                                                                                                                                                                                                                                                                                                                                                                                                                                                                                                                                                                                                                                                                                                                                                                                                                                                                                                                                                          | PARC                                                                                                                                                                                                                                                                |               |
|--------------------------------------------------------------------------------------------------------------------------------------------------------------------------------------------------------------------------------------------------------------------------------------------------------------------------------------------------------------------------------------------------------------------------------------------------------------------------------------------------------------------------------------------------------------------------------------------------------------------------------------------------------------------------------------------------------------------------------------------------------------------------------------------------------------------------------------------------------------------------------------------------------------------------------------------------------------------------------------------------------------------------------------------------------------------------------------------------------------------------------------------------------------------------------------------------------------------------------------------------------------------------------------------------------------------------------------------------------------------------------------------------------------------------------------------------------------------------------------------------------------------------------------------------------------------------------------------------------------------------------------------------------------------------------------------------------------------------------------------------------------------------------------------------------------------------------------------------------------------------------------------------------------------------------------------------------------------------------------------------------------------------------------------------------------------------------------------------------------------------------------------|---------------------------------------------------------------------------------------------------------------------------------------------------------------------------------------------------------------------------------------------------------------------|---------------|
| DEVICE CASING     OUTER HOUSINGS     OUTER HOUSINGS     OUTER HOUSINGS     OUTER HOUSINGS     OUTER HOUSINGS     COUTER HOUSINGS     COUTER HOUSINGS     COUTER HOUSING MOTE     PROTECT      ALL COMPONENTS SHOWN ARE FACTORY ASSEMBLED BY     ARG VIAL LESS OTHERWISE MOTE     OTHERS: PROVIDED AND FIELD ASSEMBLED BY     ARG VIATERS: PROVIDED AND FIELD ASSEMBLED BY     COMPONENTS SHOWN IN PARENTHESES ARE FOR     COMPONENTS SHOWN IN PARENTHESES     COMPONENTS     COMPONENTS SHOWN IN PARENTHESES     COMPONENTS     CO                  |                                                                                                                                                                                                                                                                     |               |
|                                                                                                                                                                                                                                                                                                                                                                                                                                                                                                                                                                                                                                                                                                                                                                                                                                                                                                                                                                                                                                                                                                                                                                                                                                                                                                                                                                                                                                                                                                                                                                                                                                                                                                                                                                                                                                                                                                                                                                                                                                                                                                                                            | <ul> <li>DEVICE CASING</li> <li>MOULDED POLYMER</li> <li>OUTER HOUSINGS</li> </ul>                                                                                                                                                                                  |               |
| <form>     ALL COMPONENTS SHOWN ARE FACTORY ASSEMBLED BY     ALL INSTALLATION BY OTHERS AND METHODS SHOWN     ALS YN THERS: PROVIDED BY PARC, FIELD     (SY OTHERS): PROVIDED AND FIELD ASSEMBLED BY     OTHERS     (BY OTHERS): PROVIDED AND FIELD ASSEMBLED     (BY OTHERS): PROVIDED AND FIELD ASSEMBLED     (BY OTHERS): PROVIDED AND FIELD ASSEMBLED     (BY OTHERS): PROVIDED     (</form> | - ALL HARDWARE: MILL FINISH UNLESS OTHERWISE                                                                                                                                                                                                                        |               |
| DIMENSIONS SHOWN IN PAREITHESES ARE FOR<br>REFERENCE ONLY (X XX)<br>METRIC DIMENSIONS SHOWN IN BRACKETS [X XX]<br>PROUDCT FINISH MAY VARY IN TORE, GLOSS AND<br>TEXTURE: VARIATIONS ARE WITHIN PARC QUALITY<br>STANDARDS<br>TBC: DETAILS TO BE CONFIRMED<br>TEC: DETAILS TO BE                                                                                                                             | ALL COMPONENTS SHOWN ARE FACTORY ASSEMBLED BY<br>PARC UNLESS OTHERWISE NOTED     ALL INSTALLATION BY OTHERS AND METHODS SHOWN<br>ARE NOTIONAL     (ASSY BY OTHERS): PROVIDED BY PARC, FIELD<br>ASSEMBLED BY OTHERS     (BY OTHERS): PROVIDED AND FIELD ASSEMBLED BY |               |
| REV     DATE     DRAWN BY     CHECKED BY       Image: Checked By     All DIMENSIONS IN INCHES UNLESS<br>OTHERWISE SPECIFIED     All DIMENSIONS IN INCHES UNLESS<br>OTHERWISE SPECIFIED       INEAR     X.X ± .06     X.XX ± .03     X.XXX ± .01       INEAR     X.X ± .06     X.XX ± .05     X.XX ± .25       PROJECT     DRAWING TITLE     NODE CEILING ROSE SUBMITTAL       SUBMITTAL     272423     SHEET     SIZE                                                                                                                                                                                                                                                                                                                                                                                                                                                                                                                                                                                                                                                                                                                                                                                                                                                                                                                                                                                                                                                                                                                                                                                                                                                                                                                                                                                                                                                                                                                                                                                                                                                                                                                      | DIMENSIONS SHOWN IN PARENTHESES ARE FOR<br>REFERENCE ONLY (X.XX)     METRIC DIMENSIONS SHOWN IN BRACKETS [X.XX]     PRODUCT FINISH MAY VARY IN TONE, GLOSS AND<br>TEXTURE; VARIATIONS ARE WITHIN PARC QUALITY<br>STANDARDS                                          |               |
| REV     DATE     DRAWN BY     CHECKED BY       Image: Checked By     All DIMENSIONS IN INCHES UNLESS<br>OTHERWISE SPECIFIED     All DIMENSIONS IN INCHES UNLESS<br>OTHERWISE SPECIFIED       INEAR     X.X ± .06     X.XX ± .03     X.XXX ± .01       INEAR     X.X ± .06     X.XX ± .05     X.XX ± .25       PROJECT     DRAWING TITLE     NODE CEILING ROSE SUBMITTAL       SUBMITTAL     272423     SHEET     SIZE                                                                                                                                                                                                                                                                                                                                                                                                                                                                                                                                                                                                                                                                                                                                                                                                                                                                                                                                                                                                                                                                                                                                                                                                                                                                                                                                                                                                                                                                                                                                                                                                                                                                                                                      |                                                                                                                                                                                                                                                                     |               |
| REV     DATE     DRAWN BY     CHECKED BY       Image: Checked By     All DIMENSIONS IN INCHES UNLESS<br>OTHERWISE SPECIFIED     All DIMENSIONS IN INCHES UNLESS<br>OTHERWISE SPECIFIED       INEAR     X.X ± .06     X.XX ± .03     X.XXX ± .01       INEAR     X.X ± .06     X.XX ± .05     X.XX ± .25       PROJECT     DRAWING TITLE     NODE CEILING ROSE SUBMITTAL       SUBMITTAL     272423     SHEET     SIZE                                                                                                                                                                                                                                                                                                                                                                                                                                                                                                                                                                                                                                                                                                                                                                                                                                                                                                                                                                                                                                                                                                                                                                                                                                                                                                                                                                                                                                                                                                                                                                                                                                                                                                                      |                                                                                                                                                                                                                                                                     |               |
| REV     DATE     DRAWN BY     CHECKED BY       Image: Checked By     All DIMENSIONS IN INCHES UNLESS<br>OTHERWISE SPECIFIED     All DIMENSIONS IN INCHES UNLESS<br>OTHERWISE SPECIFIED       INEAR     X.X ± .06     X.XX ± .03     X.XXX ± .01       INEAR     X.X ± .06     X.XX ± .05     X.XX ± .25       PROJECT     DRAWING TITLE     NODE CEILING ROSE SUBMITTAL       SUBMITTAL     272423     SHEET     SIZE                                                                                                                                                                                                                                                                                                                                                                                                                                                                                                                                                                                                                                                                                                                                                                                                                                                                                                                                                                                                                                                                                                                                                                                                                                                                                                                                                                                                                                                                                                                                                                                                                                                                                                                      |                                                                                                                                                                                                                                                                     |               |
| REV     DATE     DRAWN BY     CHECKED BY       Image: Checked By     All DIMENSIONS IN INCHES UNLESS<br>OTHERWISE SPECIFIED     All DIMENSIONS IN INCHES UNLESS<br>OTHERWISE SPECIFIED       INEAR     X.X ± .06     X.XX ± .03     X.XXX ± .01       INEAR     X.X ± .06     X.XX ± .05     X.XX ± .25       PROJECT     DRAWING TITLE     NODE CEILING ROSE SUBMITTAL       SUBMITTAL     272423     SHEET     SIZE                                                                                                                                                                                                                                                                                                                                                                                                                                                                                                                                                                                                                                                                                                                                                                                                                                                                                                                                                                                                                                                                                                                                                                                                                                                                                                                                                                                                                                                                                                                                                                                                                                                                                                                      |                                                                                                                                                                                                                                                                     |               |
| REV     DATE     DRAWN BY     CHECKED BY       Image: Checked By     All DIMENSIONS IN INCHES UNLESS<br>OTHERWISE SPECIFIED     All DIMENSIONS IN INCHES UNLESS<br>OTHERWISE SPECIFIED       INEAR     X.X ± .06     X.XX ± .03     X.XXX ± .01       INEAR     X.X ± .06     X.XX ± .05     X.XX ± .25       PROJECT     DRAWING TITLE     NODE CEILING ROSE SUBMITTAL       SUBMITTAL     272423     SHEET     SIZE                                                                                                                                                                                                                                                                                                                                                                                                                                                                                                                                                                                                                                                                                                                                                                                                                                                                                                                                                                                                                                                                                                                                                                                                                                                                                                                                                                                                                                                                                                                                                                                                                                                                                                                      |                                                                                                                                                                                                                                                                     |               |
| REV     DATE     DRAWN BY     CHECKED BY       Image: Checked By     All DIMENSIONS IN INCHES UNLESS<br>OTHERWISE SPECIFIED     All DIMENSIONS IN INCHES UNLESS<br>OTHERWISE SPECIFIED       INEAR     X.X ± .06     X.XX ± .03     X.XXX ± .01       INEAR     X.X ± .06     X.XX ± .05     X.XX ± .25       PROJECT     DRAWING TITLE     NODE CEILING ROSE SUBMITTAL       SUBMITTAL     272423     SHEET     SIZE                                                                                                                                                                                                                                                                                                                                                                                                                                                                                                                                                                                                                                                                                                                                                                                                                                                                                                                                                                                                                                                                                                                                                                                                                                                                                                                                                                                                                                                                                                                                                                                                                                                                                                                      |                                                                                                                                                                                                                                                                     |               |
| REV     DATE     DRAWN BY     CHECKED BY       Image: Checked By     All DIMENSIONS IN INCHES UNLESS<br>OTHERWISE SPECIFIED     All DIMENSIONS IN INCHES UNLESS<br>OTHERWISE SPECIFIED       INEAR     X.X ± .06     X.XX ± .03     X.XXX ± .01       INEAR     X.X ± .06     X.XX ± .05     X.XX ± .25       PROJECT     DRAWING TITLE     NODE CEILING ROSE SUBMITTAL       SUBMITTAL     272423     SHEET     SIZE                                                                                                                                                                                                                                                                                                                                                                                                                                                                                                                                                                                                                                                                                                                                                                                                                                                                                                                                                                                                                                                                                                                                                                                                                                                                                                                                                                                                                                                                                                                                                                                                                                                                                                                      |                                                                                                                                                                                                                                                                     |               |
| REV     DATE     DRAWN BY     CHECKED BY       Image: Checked By     All DIMENSIONS IN INCHES UNLESS<br>OTHERWISE SPECIFIED     All DIMENSIONS IN INCHES UNLESS<br>OTHERWISE SPECIFIED       INEAR     X.X ± .06     X.XX ± .03     X.XXX ± .01       INEAR     X.X ± .06     X.XX ± .05     X.XX ± .25       PROJECT     DRAWING TITLE     NODE CEILING ROSE SUBMITTAL       SUBMITTAL     272423     SHEET     SIZE                                                                                                                                                                                                                                                                                                                                                                                                                                                                                                                                                                                                                                                                                                                                                                                                                                                                                                                                                                                                                                                                                                                                                                                                                                                                                                                                                                                                                                                                                                                                                                                                                                                                                                                      |                                                                                                                                                                                                                                                                     |               |
| REV     DATE     DRAWN BY     CHECKED BY       Image: Checked By     All DIMENSIONS IN INCHES UNLESS<br>OTHERWISE SPECIFIED     All DIMENSIONS IN INCHES UNLESS<br>OTHERWISE SPECIFIED       INEAR     X.X ± .06     X.XX ± .03     X.XXX ± .01       INEAR     X.X ± .06     X.XX ± .05     X.XX ± .25       PROJECT     DRAWING TITLE     NODE CEILING ROSE SUBMITTAL       SUBMITTAL     272423     SHEET     SIZE                                                                                                                                                                                                                                                                                                                                                                                                                                                                                                                                                                                                                                                                                                                                                                                                                                                                                                                                                                                                                                                                                                                                                                                                                                                                                                                                                                                                                                                                                                                                                                                                                                                                                                                      |                                                                                                                                                                                                                                                                     |               |
| ALL DIMENSIONS IN INCHES UNLESS<br>OTHERWISE SPECIFIED<br>TOLERANCES UNLESS OTHERWISE SPECIFIED<br>LINEAR X.X ± .06 X.XX ± .03 X.XXX ± .01 INCHES<br>ANGULAR X ± 1 X.X ± .5 X.XX ± .25 DEGREES<br>PROJECT<br>DRAWING TITLE<br>NODE CEILING ROSE SUBMITTAL<br>SUBMITTAL 272423 SHEET SIZE                                                                                                                                                                                                                                                                                                                                                                                                                                                                                                                                                                                                                                                                                                                                                                                                                                                                                                                                                                                                                                                                                                                                                                                                                                                                                                                                                                                                                                                                                                                                                                                                                                                                                                                                                                                                                                                   |                                                                                                                                                                                                                                                                     |               |
| LINEAR X.X ± .06 X.XX ± .03 X.XXX ± .01 INCHES<br>ANGULAR X ± 1 X.X ± .5 X.XX ± .25 DEGREES<br>PROJECT<br>DRAWING TITLE<br>NODE CEILING ROSE SUBMITTAL<br>SUBMITTAL 272423 SHEET SIZE                                                                                                                                                                                                                                                                                                                                                                                                                                                                                                                                                                                                                                                                                                                                                                                                                                                                                                                                                                                                                                                                                                                                                                                                                                                                                                                                                                                                                                                                                                                                                                                                                                                                                                                                                                                                                                                                                                                                                      |                                                                                                                                                                                                                                                                     |               |
| DRAWING TITLE NODE CEILING ROSE SUBMITTAL SUBMITTAL 272423 SHEET SIZE                                                                                                                                                                                                                                                                                                                                                                                                                                                                                                                                                                                                                                                                                                                                                                                                                                                                                                                                                                                                                                                                                                                                                                                                                                                                                                                                                                                                                                                                                                                                                                                                                                                                                                                                                                                                                                                                                                                                                                                                                                                                      | LINEAR X.X ± .06 X.XX ± .03 X.XXX ± .01 INCHES<br>ANGULAR X ± 1 X.X ± .5 X.XX ± .25 DEGREE                                                                                                                                                                          | -             |
| NODE CEILING ROSE SUBMITTAL                                                                                                                                                                                                                                                                                                                                                                                                                                                                                                                                                                                                                                                                                                                                                                                                                                                                                                                                                                                                                                                                                                                                                                                                                                                                                                                                                                                                                                                                                                                                                                                                                                                                                                                                                                                                                                                                                                                                                                                                                                                                                                                | PROJECT                                                                                                                                                                                                                                                             |               |
| 77473                                                                                                                                                                                                                                                                                                                                                                                                                                                                                                                                                                                                                                                                                                                                                                                                                                                                                                                                                                                                                                                                                                                                                                                                                                                                                                                                                                                                                                                                                                                                                                                                                                                                                                                                                                                                                                                                                                                                                                                                                                                                                                                                      |                                                                                                                                                                                                                                                                     |               |
| © COPYRIGHT PRICE INDUSTRIES 2020 B                                                                                                                                                                                                                                                                                                                                                                                                                                                                                                                                                                                                                                                                                                                                                                                                                                                                                                                                                                                                                                                                                                                                                                                                                                                                                                                                                                                                                                                                                                                                                                                                                                                                                                                                                                                                                                                                                                                                                                                                                                                                                                        | NUMBER 272423 4 OF 5                                                                                                                                                                                                                                                | Έ<br><b>}</b> |

|     |                                                                                                                                                                                                 | AP                                                                                                   | rice C                                         |                                                                         | עי                |
|-----|-------------------------------------------------------------------------------------------------------------------------------------------------------------------------------------------------|------------------------------------------------------------------------------------------------------|------------------------------------------------|-------------------------------------------------------------------------|-------------------|
|     | - OUTER I                                                                                                                                                                                       |                                                                                                      |                                                |                                                                         |                   |
|     | FINISH:<br>- ALL HAF<br>SPECIFI                                                                                                                                                                 |                                                                                                      | IILL FINISH UN                                 | ILESS OTHERW                                                            | ISE               |
|     | ASSEMBL<br>- ALL COM<br>PARC UI<br>- ALL INS<br>ARE NO<br>- (ASSY B<br>ASSEME                                                                                                                   | LY AND INS<br>MPONENTS<br>NLESS OTH<br>TALLATION<br>TIONAL<br>OTHERS<br>BLED BY OTHERS<br>HERS): PRO | IERWISE NOT<br>BY OTHERS<br>PROVIDED E<br>HERS | FACTORY ASSI<br>ED<br>AND METHODS<br>BY PARC, FIELD<br>ELD ASSEMBLE     | SHOWN             |
|     | REFERE<br>- METRIC<br>- PRODUC<br>TEXTUR<br>STANDA                                                                                                                                              | ENCE ONLY<br>DIMENSIO<br>CT FINISH M<br>RE; VARIATI<br>ARDS                                          | (X.XX)<br>NS SHOWN IN<br>MAY VARY IN           | THESES ARE FC<br>I BRACKETS (X.)<br>TONE, GLOSS A<br>HIN PARC QUAL<br>D | (X]<br>ND         |
| LED |                                                                                                                                                                                                 |                                                                                                      |                                                |                                                                         |                   |
|     |                                                                                                                                                                                                 |                                                                                                      |                                                |                                                                         |                   |
|     |                                                                                                                                                                                                 |                                                                                                      |                                                |                                                                         |                   |
|     |                                                                                                                                                                                                 |                                                                                                      |                                                |                                                                         |                   |
|     |                                                                                                                                                                                                 |                                                                                                      |                                                |                                                                         |                   |
|     |                                                                                                                                                                                                 |                                                                                                      |                                                |                                                                         |                   |
|     |                                                                                                                                                                                                 |                                                                                                      |                                                |                                                                         |                   |
|     |                                                                                                                                                                                                 |                                                                                                      |                                                |                                                                         |                   |
|     |                                                                                                                                                                                                 |                                                                                                      |                                                |                                                                         |                   |
|     |                                                                                                                                                                                                 |                                                                                                      |                                                |                                                                         |                   |
|     |                                                                                                                                                                                                 |                                                                                                      |                                                |                                                                         |                   |
|     | A<br>REV                                                                                                                                                                                        |                                                                                                      | -06-16<br>ATE                                  | NPT<br>DRAWN BY                                                         | SMB<br>CHECKED BY |
|     | $  \bigoplus$                                                                                                                                                                                   | $\Box$                                                                                               |                                                | ISIONS IN INCI                                                          |                   |
|     | TOLERANCES UNLESS OTHERWISE SPECIFIED<br>LINEAR X.X ± .06 X.XX ± .03 X.XXX ± .01 INCHES<br>ANGULAR X ± 1 X.X ± .5 X.XX ± .25 DEGREES<br>PROJECT<br>DRAWING TITLE<br>NODE CEILING ROSE SUBMITTAL |                                                                                                      |                                                |                                                                         |                   |
|     |                                                                                                                                                                                                 |                                                                                                      |                                                |                                                                         |                   |
|     | SUBMITTAL 272423 SHEET SIZE<br>NUMBER 272423 5 OF 5 B                                                                                                                                           |                                                                                                      |                                                |                                                                         |                   |
| E   | ©                                                                                                                                                                                               | COPYRIGH                                                                                             | IT PRICE IND                                   | USTRIES 2020                                                            | D                 |