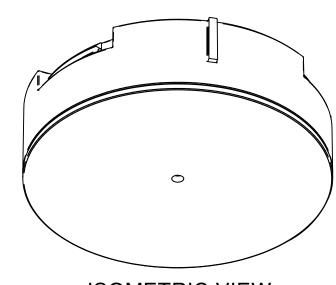

Α

ANODIZED - BLACK SATIN

ISOMETRIC VIEW

В

С

D

|             | o MC<br>- OUTER                                                                              | UCTION:<br>E CASING<br>DULDED POI<br>HOUSINGS<br>DULDED POI                             | 6                                                                                                     |                                        |                 |              |
|-------------|----------------------------------------------------------------------------------------------|-----------------------------------------------------------------------------------------|-------------------------------------------------------------------------------------------------------|----------------------------------------|-----------------|--------------|
|             | FINISH:<br>- ALL HARDWARE: MILL FINISH UNLESS OTHERWISE<br>SPECIFIED                         |                                                                                         |                                                                                                       |                                        |                 |              |
|             | <ul> <li>ALL CO<br/>PARC L</li> <li>ALL INS<br/>ARE NO</li> <li>(ASSY I<br/>ASSEM</li> </ul> | MPONENTS<br>JNLESS OTI<br>STALLATION<br>DTIONAL<br>BY OTHERS<br>BLED BY O<br>HERS): PRC | STALLATION<br>S SHOWN ARE<br>HERWISE NOT<br>N BY OTHERS /<br>S): PROVIDED E<br>THERS<br>DVIDED AND FI | ED<br>AND METHOE<br>BY PARC, FIE       | DS SHOWN        |              |
|             | REFER<br>- METRIC<br>- PRODU<br>TEXTUI<br>STAND                                              | ENCE ONLY<br>C DIMENSIC<br>ICT FINISH<br>RE; VARIAT<br>ARDS                             | WN IN PARENT<br>( (X.XX)<br>INS SHOWN IN<br>MAY VARY IN T<br>IONS ARE WIT<br>BE CONFIRMEI             | BRACKETS<br>FONE, GLOSS<br>HIN PARC QU | [X.XX]<br>S AND |              |
|             |                                                                                              |                                                                                         |                                                                                                       |                                        |                 |              |
| .91<br>[23] |                                                                                              |                                                                                         |                                                                                                       |                                        |                 |              |
|             |                                                                                              |                                                                                         |                                                                                                       |                                        |                 |              |
|             |                                                                                              |                                                                                         |                                                                                                       |                                        |                 |              |
|             |                                                                                              |                                                                                         |                                                                                                       |                                        |                 |              |
|             |                                                                                              |                                                                                         |                                                                                                       |                                        |                 |              |
|             |                                                                                              |                                                                                         |                                                                                                       |                                        |                 |              |
|             | A<br>REV                                                                                     |                                                                                         | 0-06-16<br>ATE                                                                                        | NPT<br>DRAWN B                         |                 | MB<br>KED BY |
|             |                                                                                              |                                                                                         | ALL DIMEN                                                                                             | ISIONS IN IN                           | NCHES UN        |              |
|             |                                                                                              | R X.X ±                                                                                 |                                                                                                       | 03 X.XXX                               | ±.01 IN         |              |
|             | PROJEC                                                                                       | т                                                                                       |                                                                                                       |                                        |                 |              |
|             | DRAWING TITLE<br>NODE CEILING ROSE SUBMITTAL                                                 |                                                                                         |                                                                                                       |                                        |                 |              |
|             | SUBMIT<br>NUMBE                                                                              |                                                                                         | 272423                                                                                                | 3                                      | SHEET<br>1 OF 5 | SIZE         |
|             | C                                                                                            | COPYRIG                                                                                 | HT PRICE IND                                                                                          | USTRIES 20                             | 20              | B            |